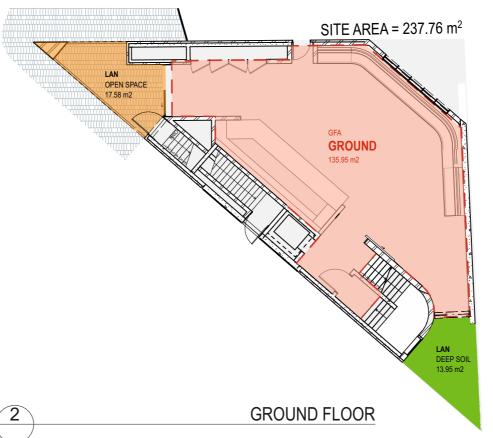

|                                            |                                  |                                        | PROJECT NO: 21013   |                                       |                   | Λ          | 403                |
|          |     |                               | Greer Architects Pty Ltd.                     | Email: Kristvh@hamptonspropertyservices.com.au |                                            |                                           |                                                |                                            |                                  |                                        | PROJECT NO: 21013   | <u> </u>                              | PLANNING PROPOSAL |            | 403                |





#### SITE AREA = 238m<sup>2</sup>

|                                                                     | PERMITTED                                  | PROPOSED             |
|---------------------------------------------------------------------|--------------------------------------------|----------------------|
| GFA                                                                 | 416.5m <sup>2</sup>                        | 465.68m <sup>2</sup> |
| FSR                                                                 | 1.75:1                                     | 1.95:1               |
| DEEP SOIL<br>FOR MIXED USE AND NON<br>RESIDENTIAL DEVELOPMENT TYPES | 23.8m <sup>2</sup><br>MIN 10% OF SITE AREA | 22.94m <sup>2</sup>  |
| OPEN SPACE