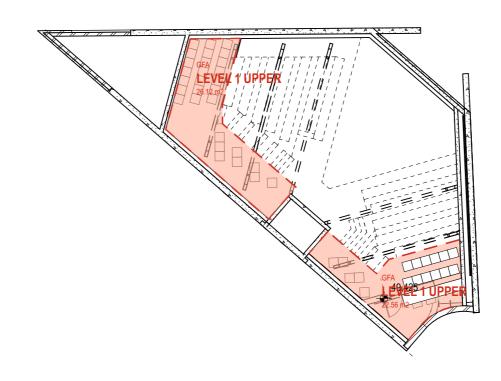

| PERMITTED                                  | PROPOSED             |
|---------------------------------------------------------------------|--------------------------------------------|----------------------|
| GFA                                                                 | 416.5m <sup>2</sup>                        | 465.68m <sup>2</sup> |
| FSR                                                                 | 1.75:1                                     | 1.95:1               |
| DEEP SOIL<br>FOR MIXED USE AND NON<br>RESIDENTIAL DEVELOPMENT TYPES | 23.8m <sup>2</sup><br>MIN 10% OF SITE AREA | 22.94m <sup>2</sup>  |
| OPEN SPACE                                                          |                                            | 40.52m <sup>2</sup>  |





| GROSS FLOOR AREA BREAKDOWN |           |  |  |  |  |  |  |  |  |  |
|----------------------------|-----------|--|--|--|--|--|--|--|--|--|
| LEVEL                      | GFA       |  |  |  |  |  |  |  |  |  |
| BASEMENT                   | 138.69    |  |  |  |  |  |  |  |  |  |
| GROUND                     | 135.95    |  |  |  |  |  |  |  |  |  |
| LEVEL 1                    | 142.36    |  |  |  |  |  |  |  |  |  |
| LEVEL 1 UPPER              | 48.68     |  |  |  |  |  |  |  |  |  |
|                            | 465.68 m² |  |  |  |  |  |  |  |  |  |

LEVEL 1 LOWER THEATRE PLAN

LEVEL 1 UPPER THEATRE PLAN

| DATE                  | REV | DESCRIPTION:                                                    | NOTES: