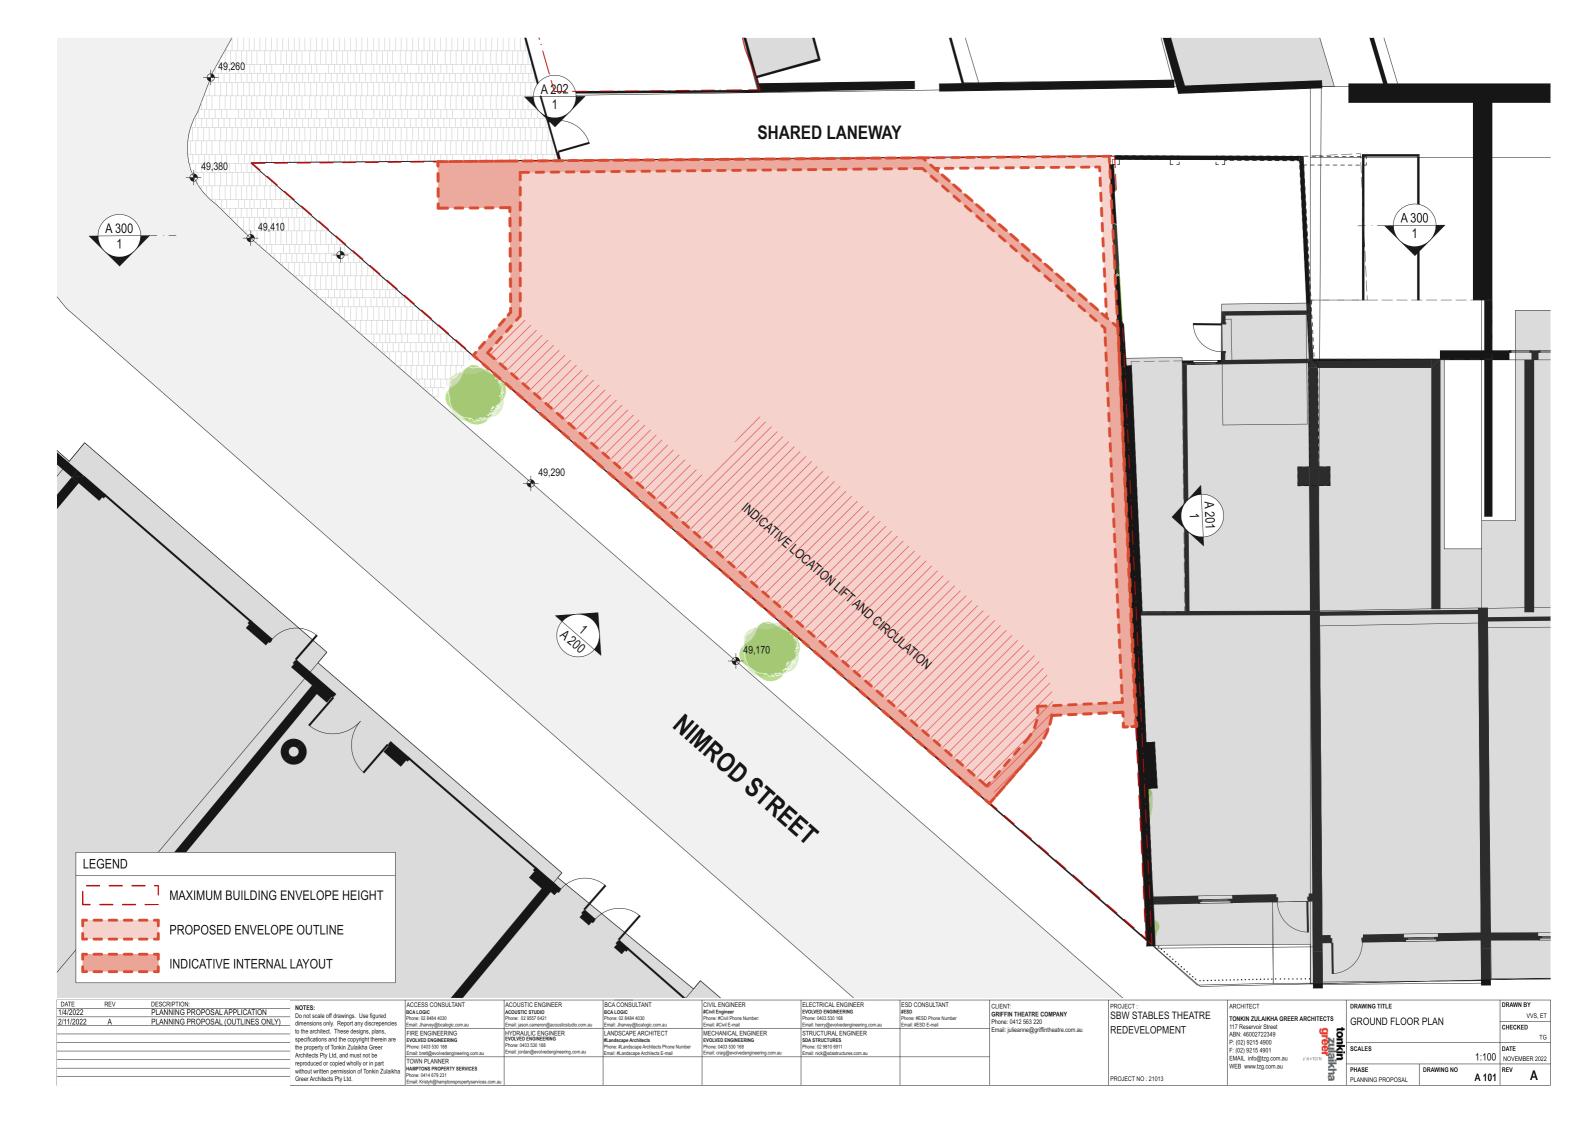

**DEMOLITION LEGEND** 

EXISTING TO BE RETAINED

EXISTING STRUCTURE TO BE DEMOLISHED

ALL CONTENTS OF ROOM TO BE DEMOLISHED/ RELOCATED

EXISTING ELEMENTS TO BE DEMOLISHED

EXISTING SLAB FLOOR TO BE DEMOLISHED

| .\\//     |     | \\\\\\\\\\\\\\\\\\\\\\\\\\\\\\\\\\\\\\ | <u> </u>                                      | ///\\\///\\\///                                | X\\\//X\\\//X\\                            | V//X\V//X\V/                              | //                                             |                                            | ////\\\///                       | ////\\\///\\\                          | <u> </u>            | <u> </u>                                 | \\\\\\\\\\\\\\\\\\\\\\\\\\\\\\\\\\\\\\\ | (/////    | <u> </u>      | 1///    |
|-----------|-----|----------------------------------------|-----------------------------------------------|------------------------------------------------|--------------------------------------------|-------------------------------------------|------------------------------------------------|--------------------------------------------|----------------------------------|----------------------------------------|---------------------|------------------------------------------|-----------------------------------------|-----------|---------------|---------|
| DATE      | REV | DESCRIPTION:                           | NOTES:                                        |                                                | ACOUSTIC ENGINEER                          | BCA CONSULTANT                            | CIVIL ENGINEER                                 | ELECTRICAL ENGINEER                        | ESD CONSULTANT                   | CLIENT:                                | PROJECT:            | ARCHITECT                                | DRAWING TITLE                           |           | DRAWN B       | iΥ      |
| 1/4/2022  |     | PLANNING PROPOSAL APPLICATION          | Do not scale off drawings. Use figured        | BCA LOGIC                                      | ACOUSTIC STUDIO<br>Phone: 02 9557 6421     | BCA LOGIC<br>Phone: 02 8484 4030          | #Civil Engineer<br>Phone: #Civil Phone Number: | EVOLVED ENGINEERING<br>Phone: 0403 530 168 | #ESD<br>Phone: #ESD Phone Number | GRIFFIN THEATRE COMPANY                | SBW STABLES THEATRE | TONIGH THE AUGUS OPERS ADOLUTEOTO        |                                         |           |               | VVS. ET |
| 2/11/2022 | Α   | PLANNING PROPOSAL (OUTLINES ONLY)      | dimensions only. Report any discrepencies     |                                                | Email: jason.cameron@acousticstudio.com.au | Email: Jharvev@bcalooic.com.au            | Email: #Civil E-mail                           | Email: henry@evolvedengineering.com.au     | Email: #ESD E-mail               | Phone: 0412 563 220                    |                     | TONKIN ZULAIKHA GREER ARCHITECTS         | BASEMENT PLAN                           |           |               |         |
|           |     | ·                                      | to the architect. These designs, plans,       |                                                | HYDRAULIC ENGINEER                         | LANDSCAPE ARCHITECT                       | MECHANICAL ENGINEER                            | STRUCTURAL ENGINEER                        | Endi. IEGO E IIdi                | Email: julieanne@griffintheatre.com.au | REDEVELOPMENT       | 117 Reservoir Street<br>ABN: 46002722349 | •                                       |           | CHECKED       | ,       |
|           |     |                                        |                                               | EVOLVED ENGINEERING                            | EVOLVED ENGINEERING                        | #Landscane Architects                     | EVOLVED ENGINEERING                            | SDA STRUCTURES                             |                                  |                                        |                     | P: (02) 9215 4900                        |                                         |           |               | TG      |
|           |     |                                        | the property of Tonkin Zulaikha Greer         | Phone: 0403 530 168                            | Phone: 0403 530 168                        | Phone: #Landscape Architects Phone Number | Phone: 0403 530 168                            | Phone: 02 9810 6911                        |                                  |                                        |                     | F: (02) 9215 4900                        | SCALES                                  |           | DATE          |         |
|           |     |                                        | Architects Pty Ltd, and must not be           | Email: brett@evolvedengineering.com.au         | Email: jordan@evolvedengineering.com.au    | Email: #Landscape Architects E-mail       | Email: craig@evolvedengineering.com.au         | Email: nick@sdastructures.com.au           |                                  |                                        |                     |                                          | OUNCED                                  | 1         | 1:100 NOVEMBI | D 0000  |
|           |     |                                        | reproduced or copied wholly or in part        | TOWN PLANNER                                   |                                            |                                           |                                                |                                            |                                  |                                        |                     | EMAIL info@tzg.com.au                    | ` <u> </u>                              | 1.        | . TOO NOVEMB  | ER 2022 |
|           |     |                                        | without written permission of Tonkin Zulaikha | HAMPTONS PROPERTY SERVICES                     |                                            |                                           |                                                |                                            |                                  |                                        |                     | WEB www.tzg.com.au                       | PHASE D                                 | RAWING NO | REV           |         |
| -         |     |                                        | Green Architects Ptv I td                     | Phone: 0414 679 231                            |                                            |                                           |                                                |                                            |                                  |                                        | PROJECT NO: 21013   | <u> </u>                                 | PLANNING PROPOSAL                       | Α         | A 100         | Α       |
|           |     |                                        |                                               | Email: Kristyh@hamptonspropertyservices.com.au |                                            |                                           |                                                |                                            |                                  |                                        | 1                   | _                                        | I LAMINIO I NOFOGAL                     | - '       |               | '       |

| LEGEND |                                  |
|--------|----------------------------------|
|        | MAXIMUM BUILDING ENVELOPE HEIGHT |
|        | PROPOSED ENVELOPE OUTLINE        |
|        | INDICATIVE INTERNAL LAYOUT       |