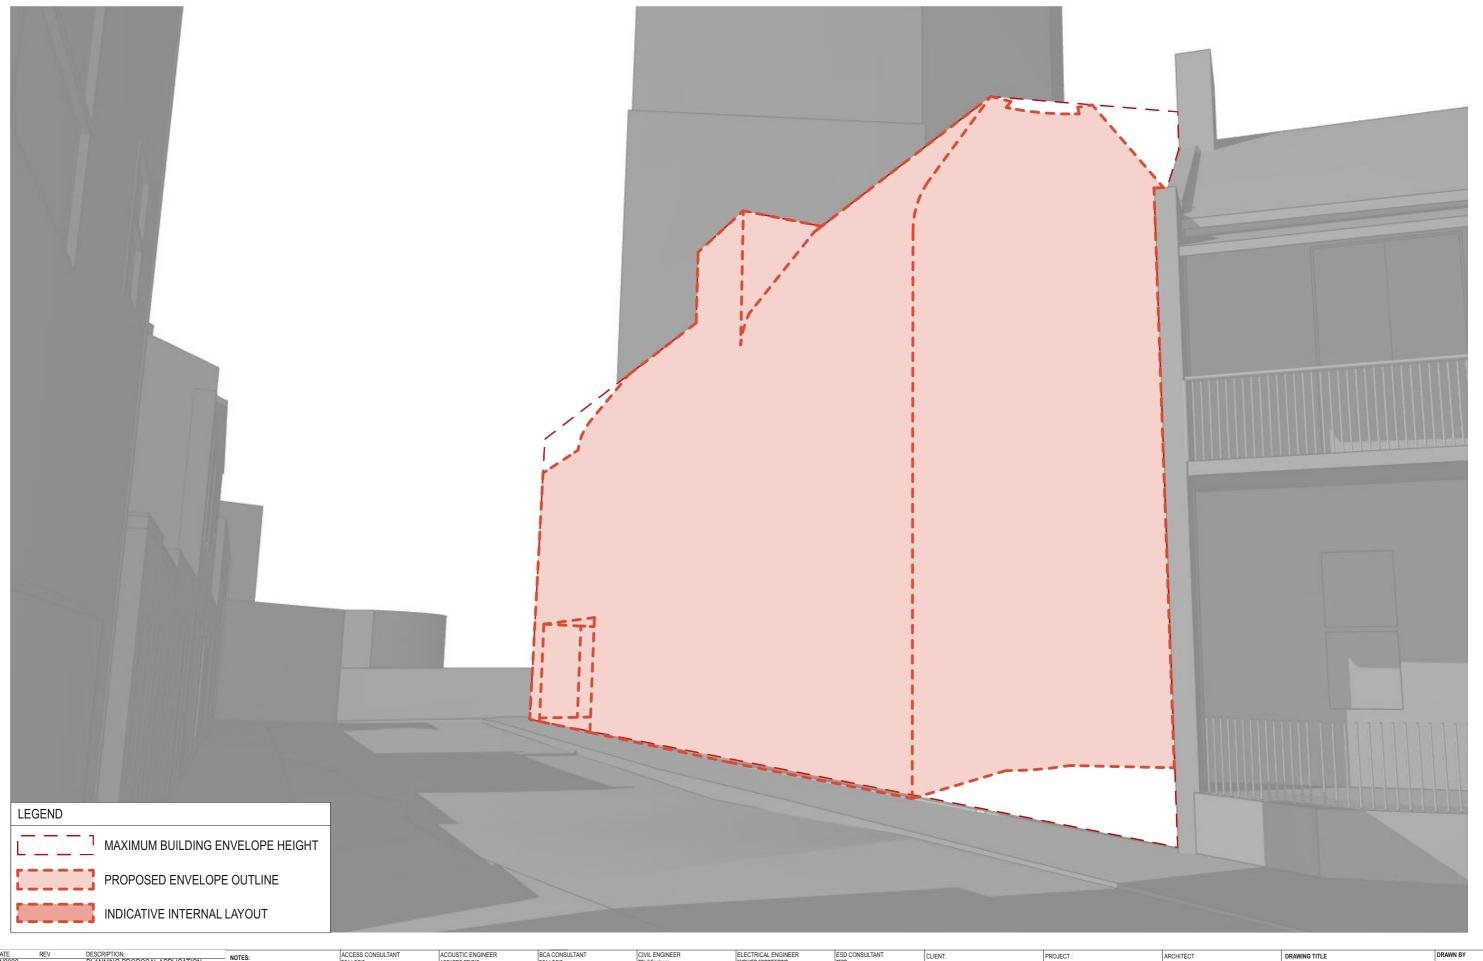

| LEGEND |                                  |
|--------|----------------------------------|
|        | MAXIMUM BUILDING ENVELOPE HEIGHT |
|        | PROPOSED ENVELOPE OUTLINE        |
|        | INDICATIVE INTERNAL LAYOUT       |