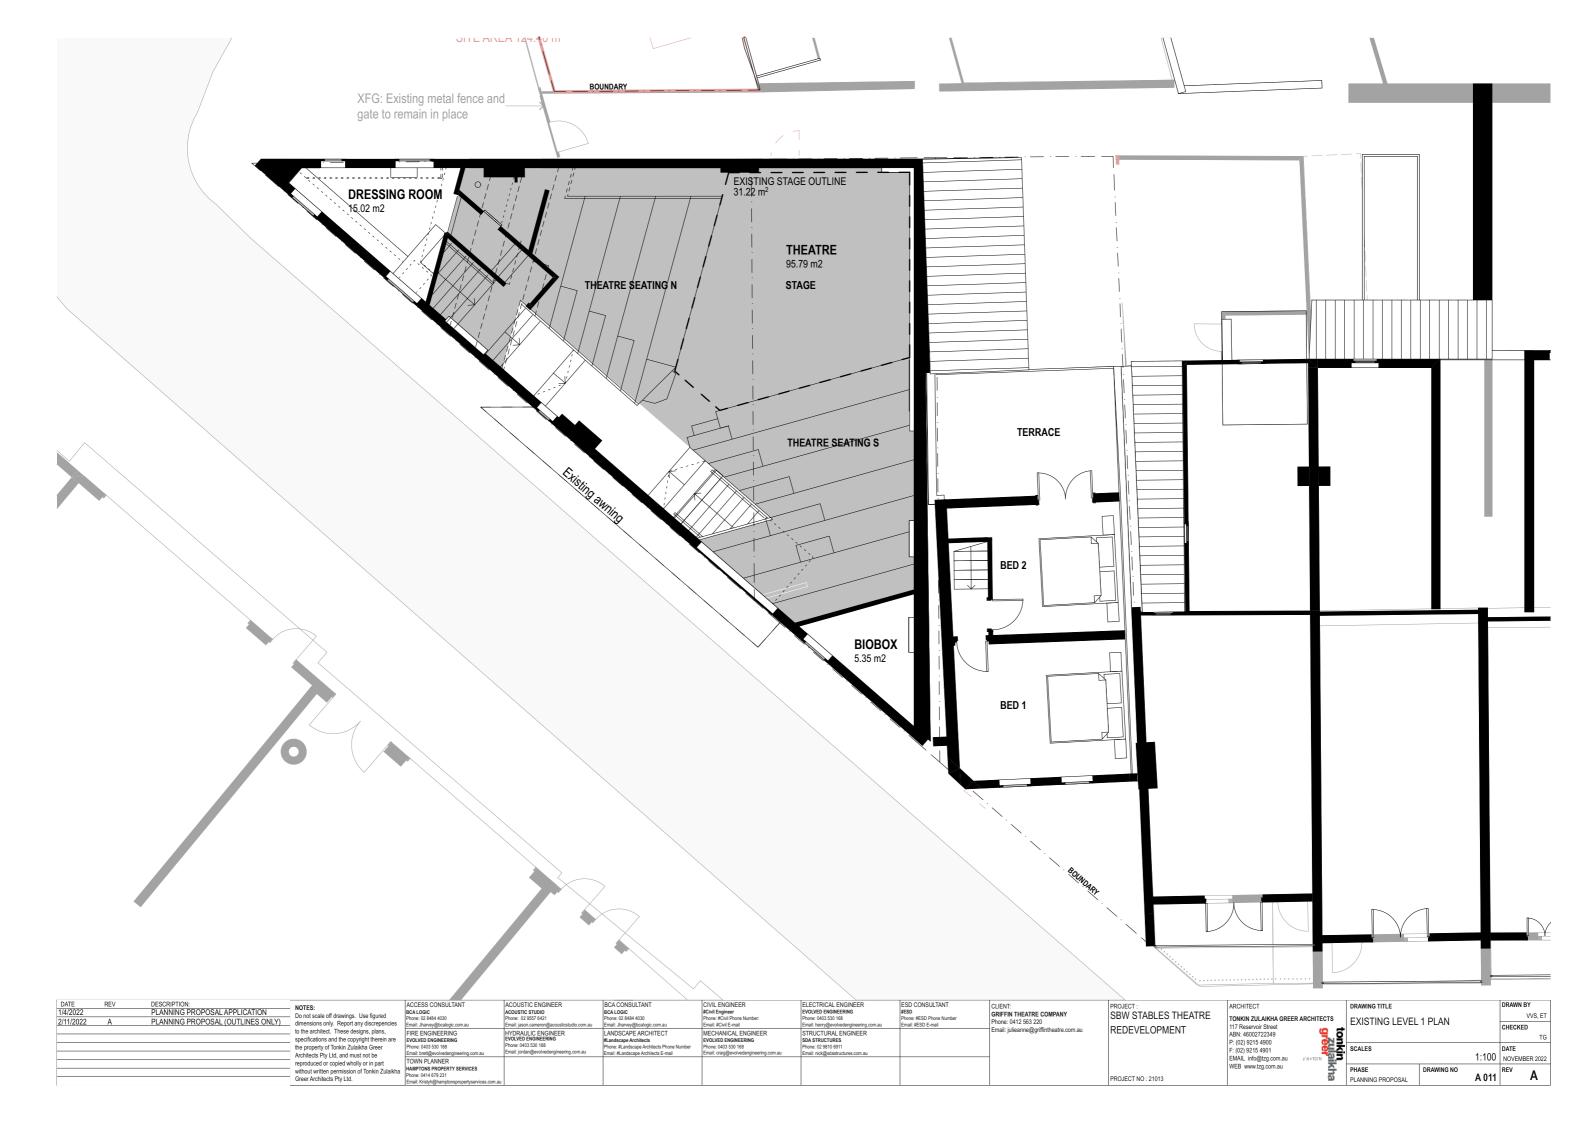

|                                        |                                                |                                         |                     | 1                                     |                    |            | alrev A       |
|   |          |     |                               | Greer Architects Pty Ltd.                     | Email: Kristyh@hamptonspropertyservices.com.au |                                            |                                           |                                        |                                        |                                                |                                         | PROJECT NO: 21013   | 20                                    | PLANNING PROPOSAL  | A 003      | 3  A          |









1 EXISTING WEST ELEVATION - NIMROD ST 1:200





EXISTING EAST ELEVATION - TERRACES
1:200

3 EXISTING NORTH ELEVATION - LANEWAY
1:200

| DATE      | REV | DESCRIPTION:                  | NOTES:                                                                                |                                                   | ACOUSTIC ENGINEER                       | BCA CONSULTANT                                                  | CIVIL ENGINEER                                 | ELECTRICAL ENGINEER                        | ESD CONSULTANT                   | CLIENT:                                | PROJECT:            | ARCHITECT                        | DRAWING TITLE       | I     | DRAWN BY      |
|-----------|-----|-------------------------------|-----------------------------------