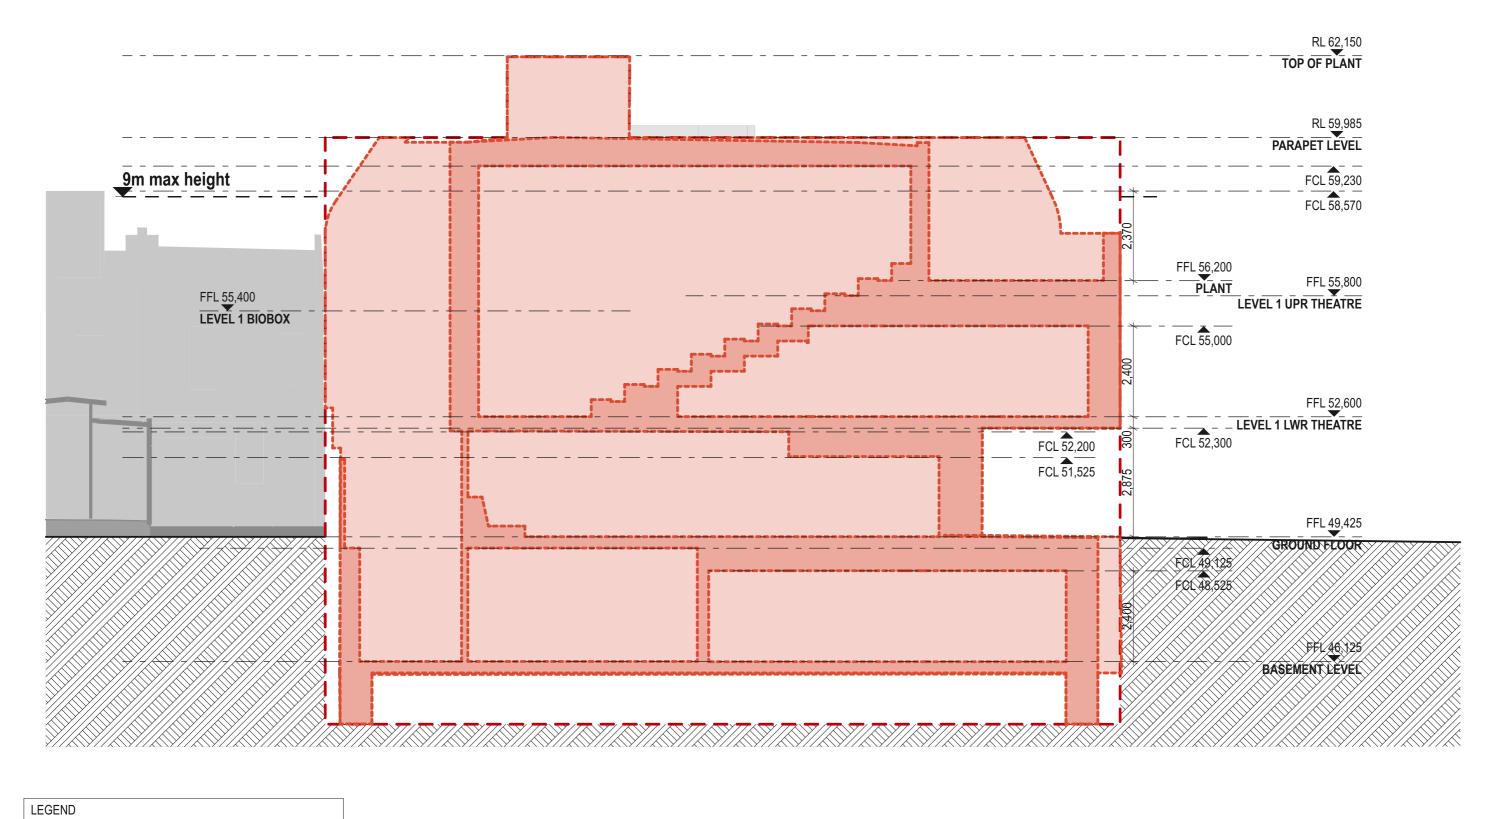

| LEGEND |                                  |
|--------|----------------------------------|
|        | MAXIMUM BUILDING ENVELOPE HEIGHT |
|        | PROPOSED ENVELOPE OUTLINE        |
|        | INDICATIVE INTERNAL LAYOUT       |