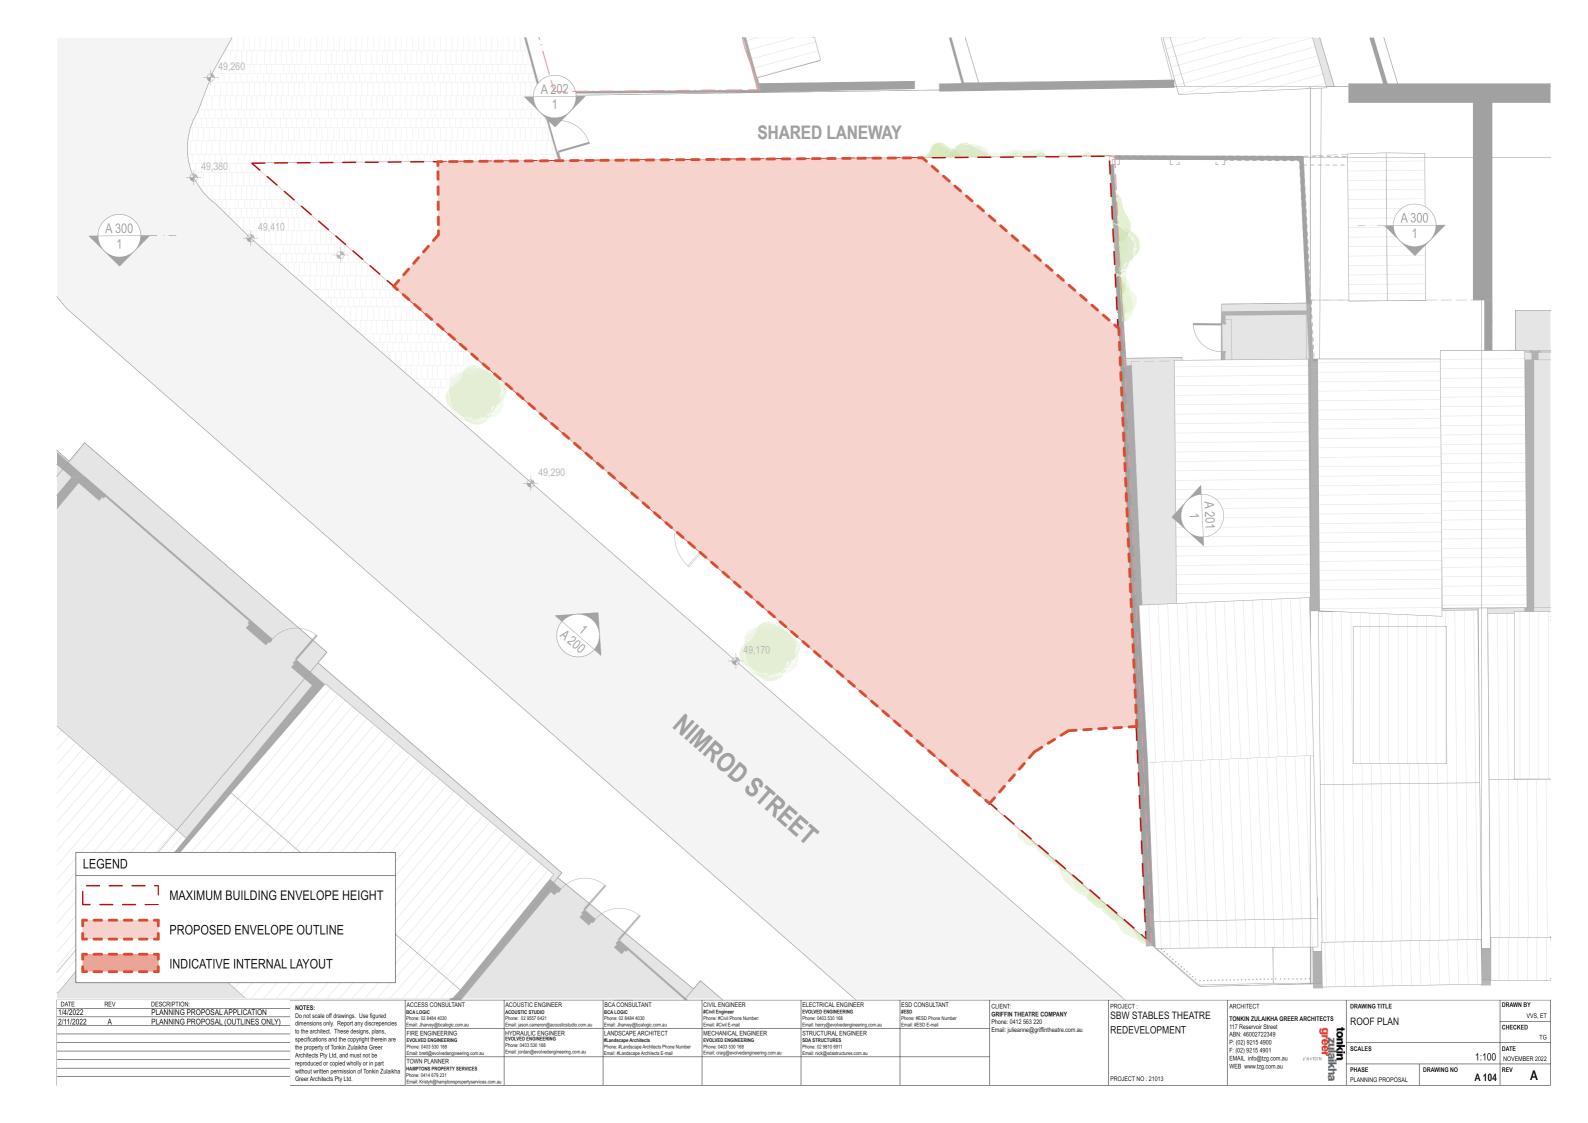

| LEGEND |                                  |
|--------|----------------------------------|
|        | MAXIMUM BUILDING ENVELOPE HEIGHT |
|        | PROPOSED ENVELOPE OUTLINE        |
|        | INDICATIVE INTERNAL LAYOUT       |