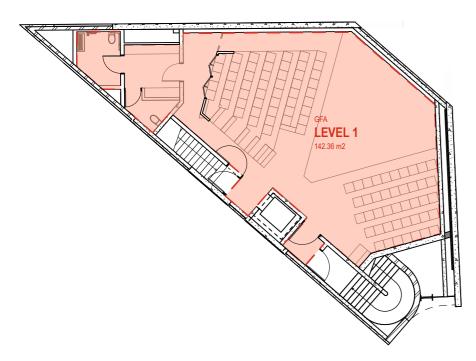

| PERMITTED                                  | PROPOSED             |
|---------------------------------------------------------------------|--------------------------------------------|----------------------|
| GFA                                                                 | 416.5m <sup>2</sup>                        | 465.68m <sup>2</sup> |
| FSR                                                                 | 1.75:1                                     | 1.95:1               |
| DEEP SOIL<br>FOR MIXED USE AND NON<br>RESIDENTIAL DEVELOPMENT TYPES | 23.8m <sup>2</sup><br>MIN 10% OF SITE AREA | 22.94m <sup>2</sup>  |
| OPEN SPACE                                                          |                                            | 40.52m <sup>2</sup>  |





| GROSS FLOOR AREA BREAKDOWN |           |  |  |  |  |  |  |  |  |  |
|----------------------------|-----------|--|--|--|--|--|--|--|--|--|
| LEVEL                      | GFA       |  |  |  |  |  |  |  |  |  |
| BASEMENT                   | 138.69    |  |  |  |  |  |  |  |  |  |
| GROUND                     | 135.95    |  |  |  |  |  |  |  |  |  |
| LEVEL 1                    | 142.36    |  |  |  |  |  |  |  |  |  |
| LEVEL 1 UPPER              | 48.68     |  |  |  |  |  |  |  |  |  |
|                            | 465.68 m² |  |  |  |  |  |  |  |  |  |

LEVEL 1 LOWER THEATRE PLAN

LEVEL 1 UPPER THEATRE PLAN

| DATE                  | REV | DESCRIPTION:                                                    | NOTES: