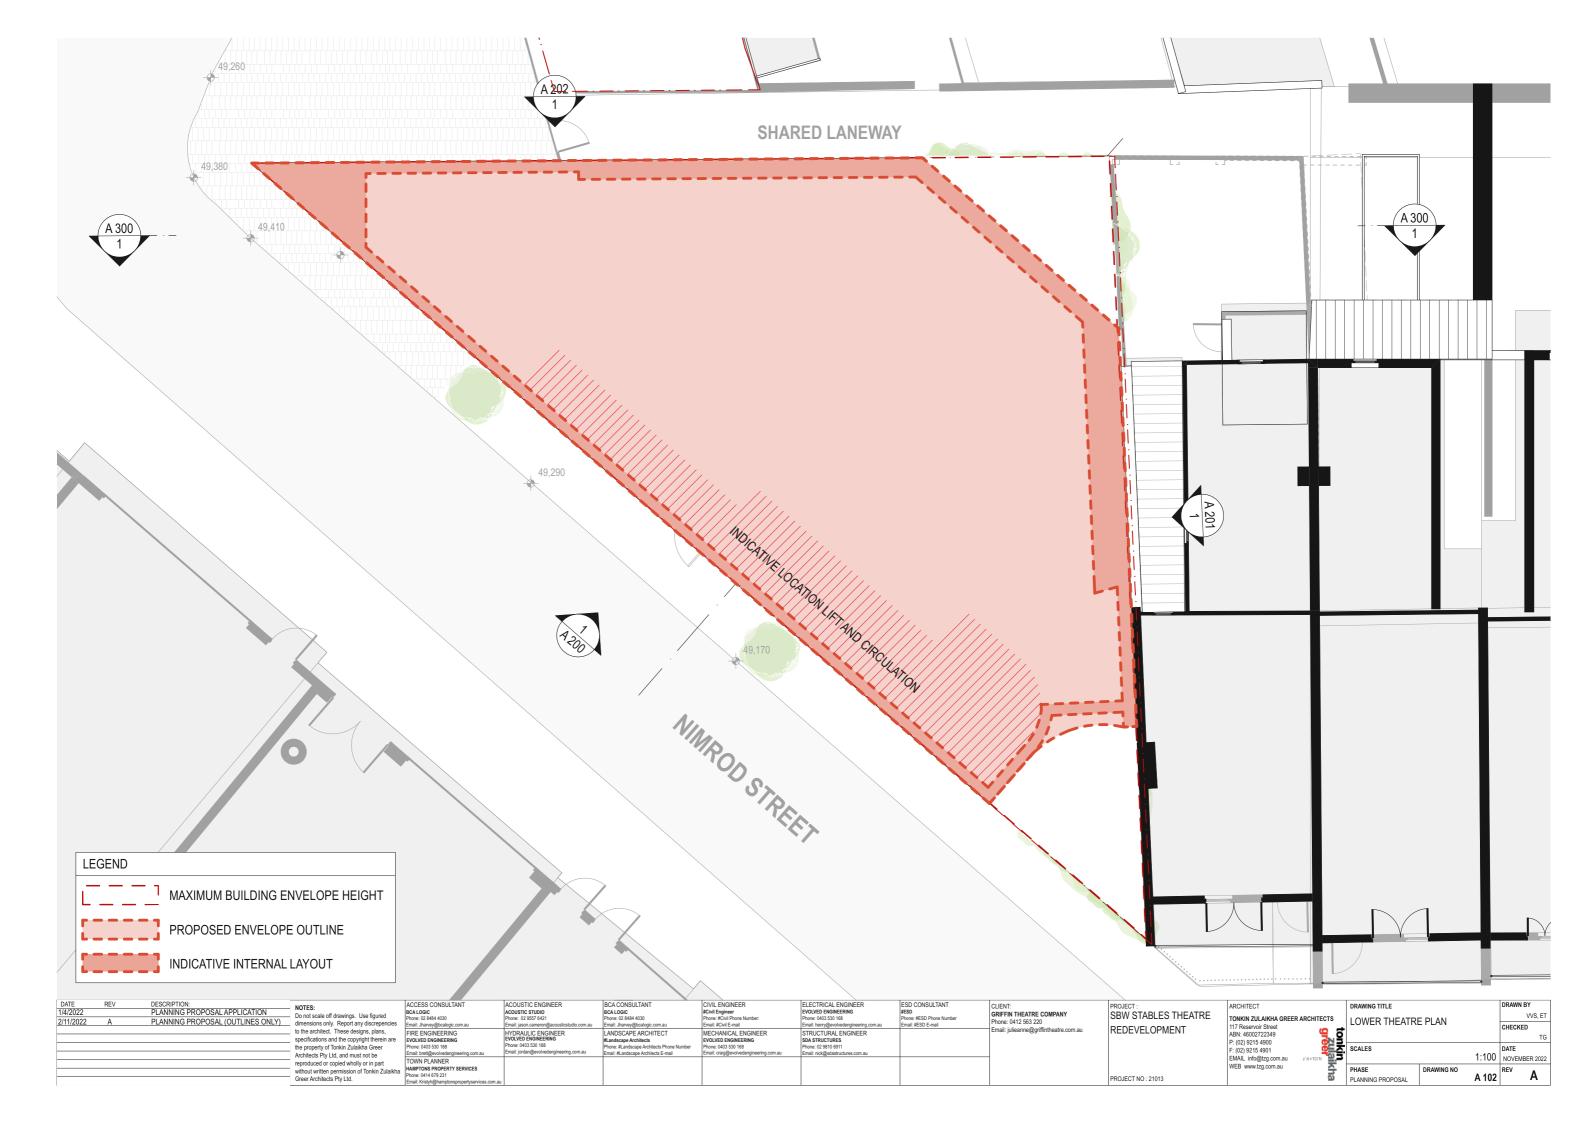

| LEGEND |                                  |
|--------|----------------------------------|
|        | MAXIMUM BUILDING ENVELOPE HEIGHT |
|        | PROPOSED ENVELOPE OUTLINE        |
|        | INDICATIVE INTERNAL LAYOUT       |