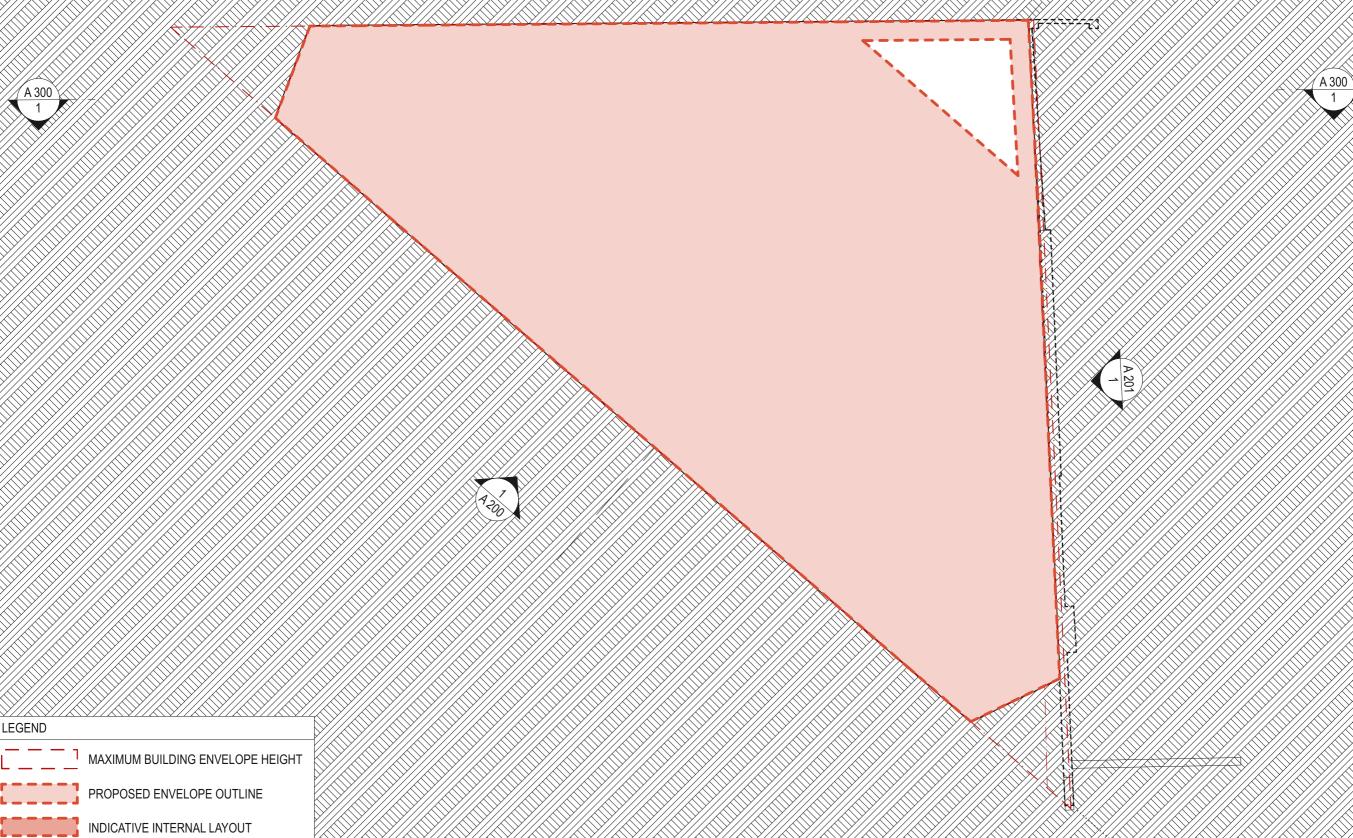

| LEGEND |                                  |
|--------|----------------------------------|
|        | MAXIMUM BUILDING ENVELOPE HEIGHT |
|        | PROPOSED ENVELOPE OUTLINE        |
|        | INDICATIVE INTERNAL LAYOUT       |

|                    | ARCHITECT TONKIN ZULAIKHA GREER ARCHITECTS 117 Reservoir Street ARN: 4600/272349 P: (02) 9215 4900 F: (02) 9215 4901 F: (02) 9215 4901 | DRAWING TITLE EAST ELEVATION SCALES | I - TERRACES     | DRAWN CHECK! DATE NOVEN | VVS, ET |
|--------------------|----------------------------------------------------------------------------------------------------------------------------------------|-------------------------------------|------------------|-------------------------|---------|
| PROJECT NO : 21013 | WEB www.tzg.com.au                                                                                                                     | PHASE<br>PLANNING PROPOSAL          | DRAWING NO A 201 | REV                     | Α       |