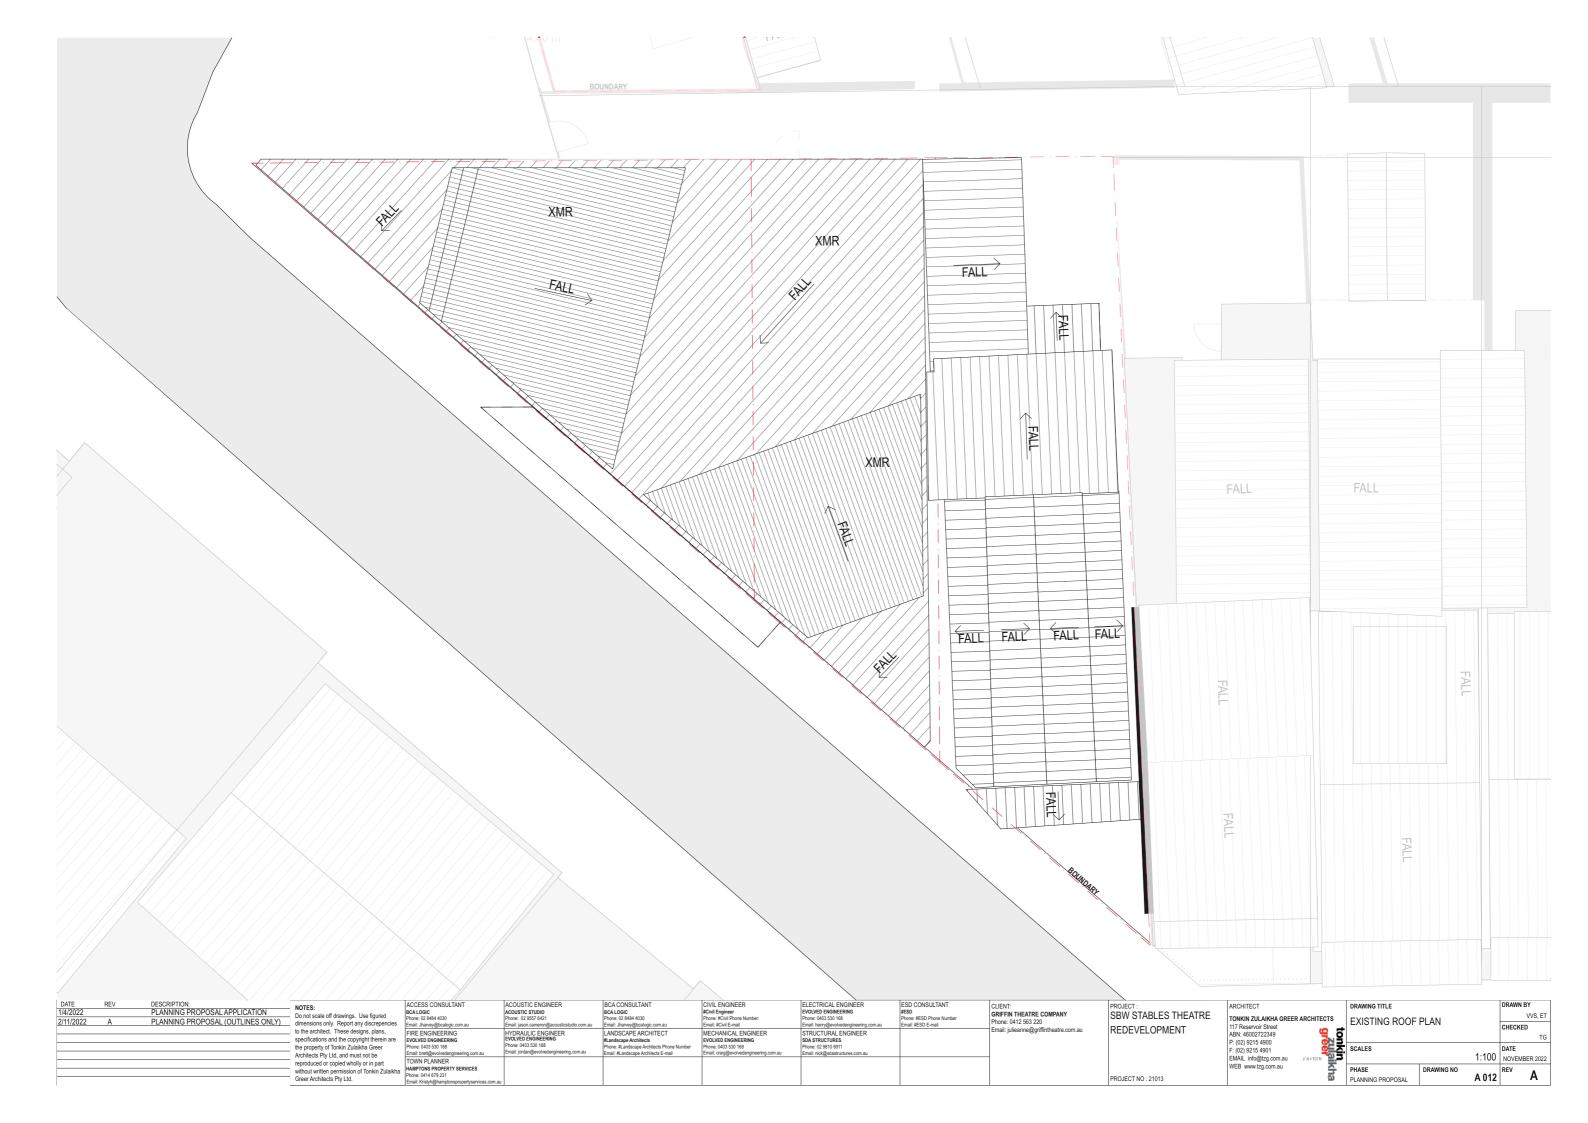

|                                        |                                                |                                         |                     | 1                                     |                    |            | alrev A       |
|   |          |     |                               | Greer Architects Pty Ltd.                     | Email: Kristyh@hamptonspropertyservices.com.au |                                            |                                           |                                        |                                        |                                                |                                         | PROJECT NO: 21013   | 20                                    | PLANNING PROPOSAL  | A 003      | 3  A          |









1 EXISTING WEST ELEVATION - NIMROD ST 1:200





EXISTING EAST ELEVATION - TERRACES
1:200

3 EXISTING NORTH ELEVATION - LANEWAY
1:200

| DATE      | REV | DESCRIPTION:                  | NOTES:                                                                                |                                                   | ACOUSTIC ENGINEER                       | BCA CONSULTANT                                                  | CIVIL ENGINEER                                 | ELECTRICAL ENGINEER                        | ESD CONSULTANT                   | CLIENT:                                | PROJECT:            | ARCHITECT                        | DRAWING TITLE       | I     | DRAWN BY      |
|-----------|-----|-------------------------------|-------------------------------------