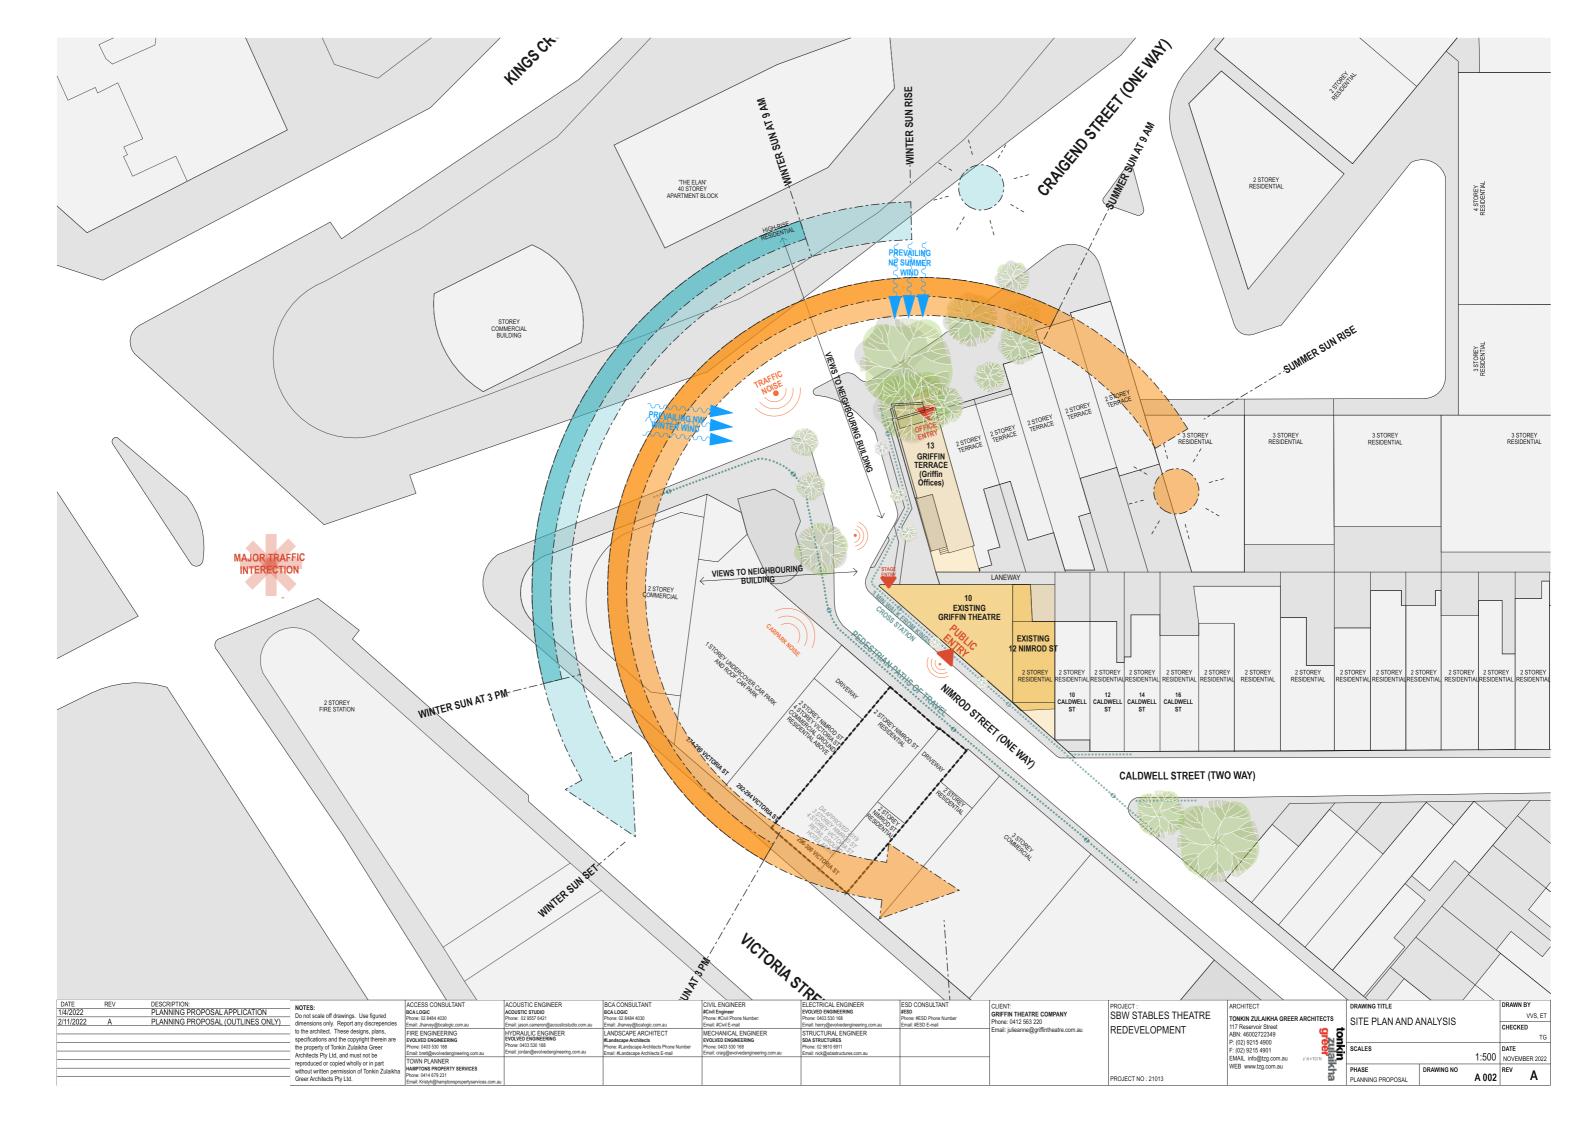

|                                        |                                        |                          |                                        | PRO IFOTAIO 04040   |                                  |                   | Λ.         | .001     | Δ          |
| 1         |     |                                   | Greer Architects Ptv Ltd.                     | E 11/11/10/11                          | I                                          | I                                         |                                        | 1                                      | 1                        | 1                                      | PROJECT NO: 21013   | 20                               | PLANNING PROPOSAL | A          | UUII     |            |





|   |          |     | OTIC - OTALIO                 |                                               |                                                |                                            |                                           |                                        |                                        |                                                |                                         |                     |                                       |                    |            |               |
|---|----------|-----|-------------------------------|-----------------------------------------------|------------------------------------------------|--------------------------------------------|-------------------------------------------|------------------------------