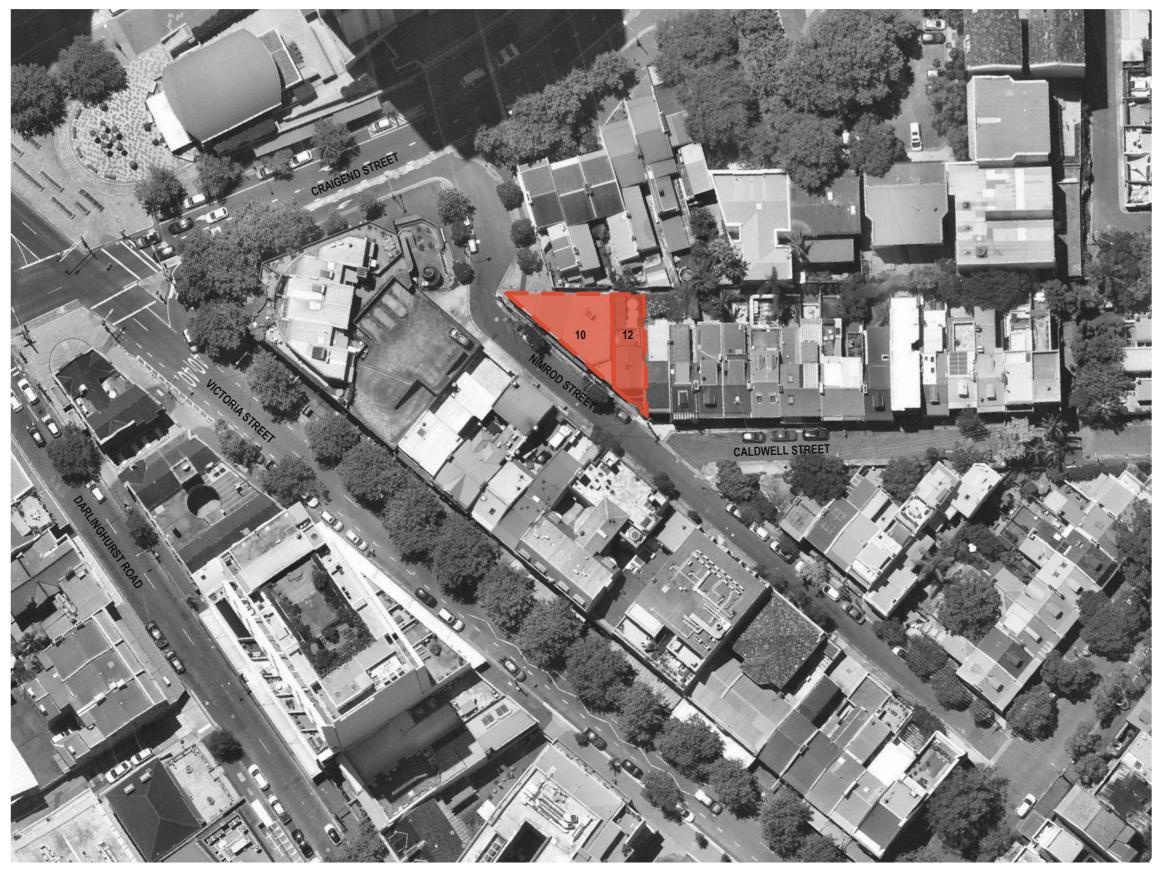

|                                  |                                        | DDO IECT NO - 24042 |                                                       |                   |            | nnn        | Δ        |
|           |     |                                   | Greer Architects Pty Ltd.                     | Email: Krietuh@hamptonenmontusanicae.com.au | 1                                          |                                                       | 1                                                   |                                            | 1                                | I                                      | PROJECT NO: 21013   | 700                                                   | PLANNING PROPOSAL | A          | UUU        |          |



| LEGEND |                                                           |
|--------|-----------------------------------------------------------|
| Code   | Description                                               |
| ACC    | Accessible                                                |
| AFFL   | Above finished floor level                                |
| BDY    | Boundary                                                  |
| BR     | Brickwork, fair faced                                     |
| BRS    | Brickwork, existing salvaged reused                       |
| CFH    | Concrete finish, honed                                    |
| CO1    | Class 1 off form concrete, colour controlled              |
| cos    | Check on site                                             |
| GLC    | Glass,