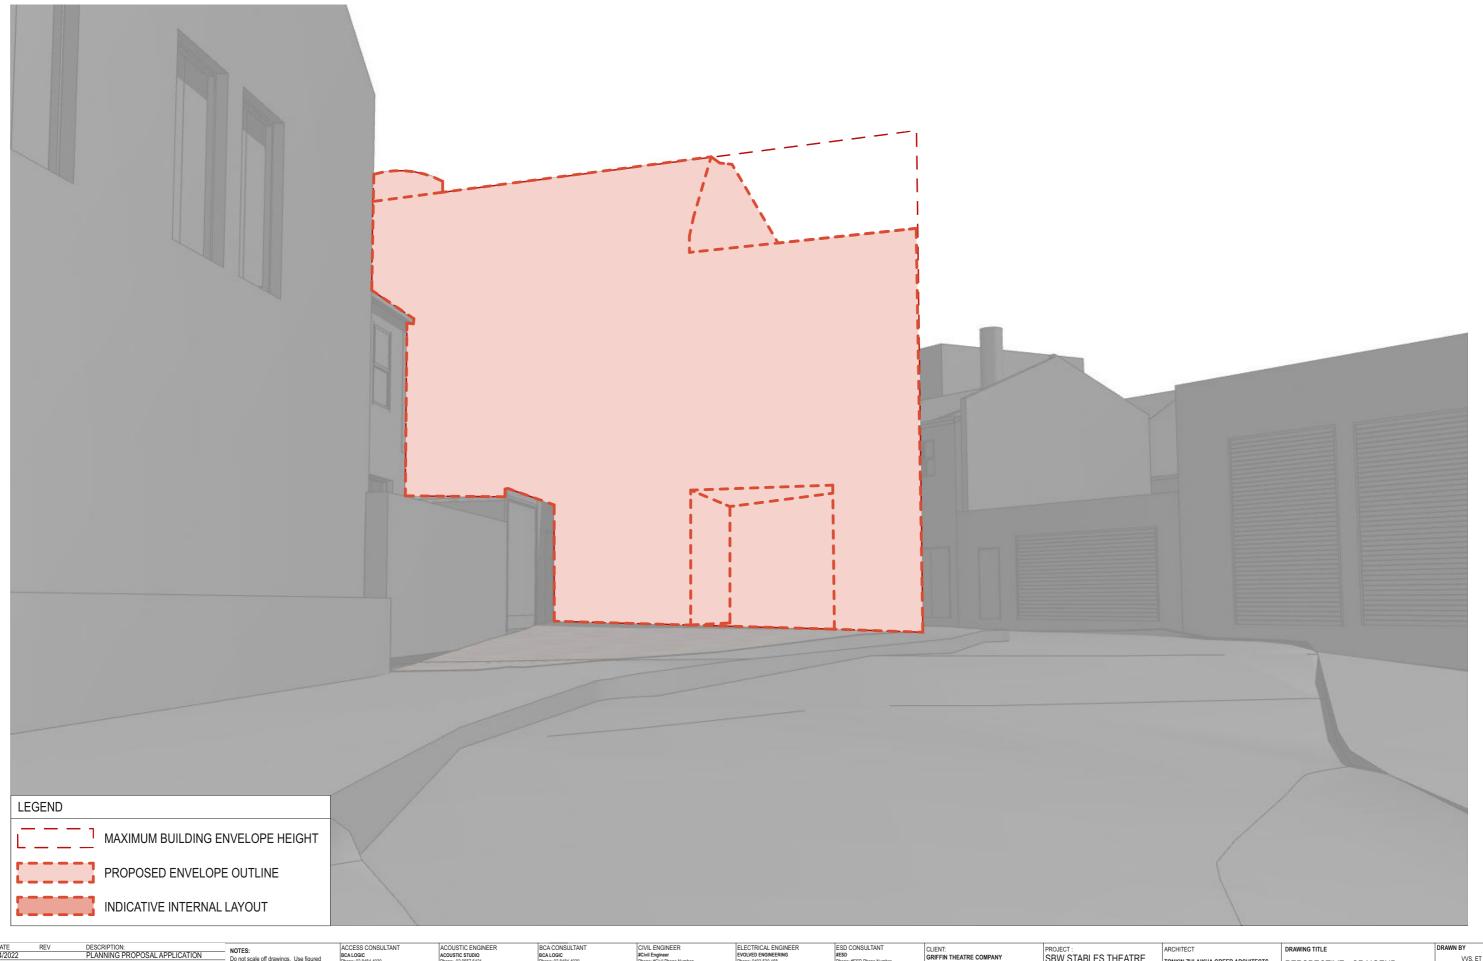

| LEGEND |                                  |
|--------|----------------------------------|
|        | MAXIMUM BUILDING ENVELOPE HEIGHT |
|        | PROPOSED ENVELOPE OUTLINE        |
|        | INDICATIVE INTERNAL LAYOUT       |