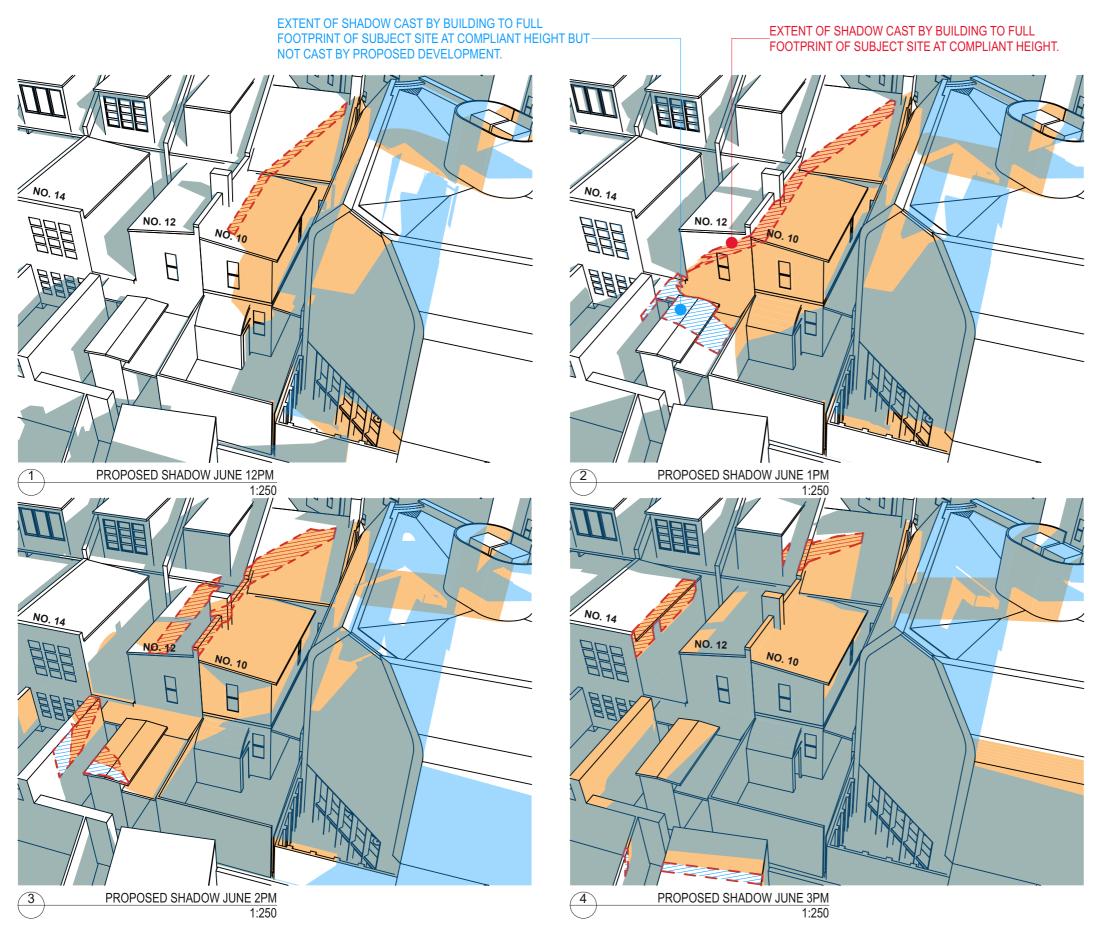

|                                        |                                        |                          |                                                | PRO IECT NO : 21013 | <u>~</u>                         | DI ANNINO DEODOCAL | Δ 40            | 02               |
|          |      |                               | Groot Architecte Pty Ltd                      |                                        |                                            |                                           |                                        |                                        |                          |                                                | PROJECT NO : 21013  | ਜ਼ ਜ਼                            | PLANNING PROPOSAL  | A 40            | 02               |



| LEGI | END                                                |  |  |  |  |  |  |  |
|------|----------------------------------------------------|--|--|--|--|--|--|--|
|      | EXISTING SHADOW                                    |  |  |  |  |  |  |  |
|      | NEW SHADOW                                         |  |  |  |  |  |  |  |
|      | EXISTING SHADOW REMOVED                            |  |  |  |  |  |  |  |
|      | COMPLIANT AND PROPOSED<br>HEIGHT SHADOW DIFFERENCE |  |  |  |  |  |  |  |
|      | COMPLIANT HEIGHT ADDITIONAL<br>SHADOW REMOVED      |  |  |  |  |  |  |  |

| DATE     | REV | DESCRIPTION:                  | NOTES:                                        | ACCESS CONSULTANT                              | ACOUSTIC ENGINEER                          | BCA CONSULTANT