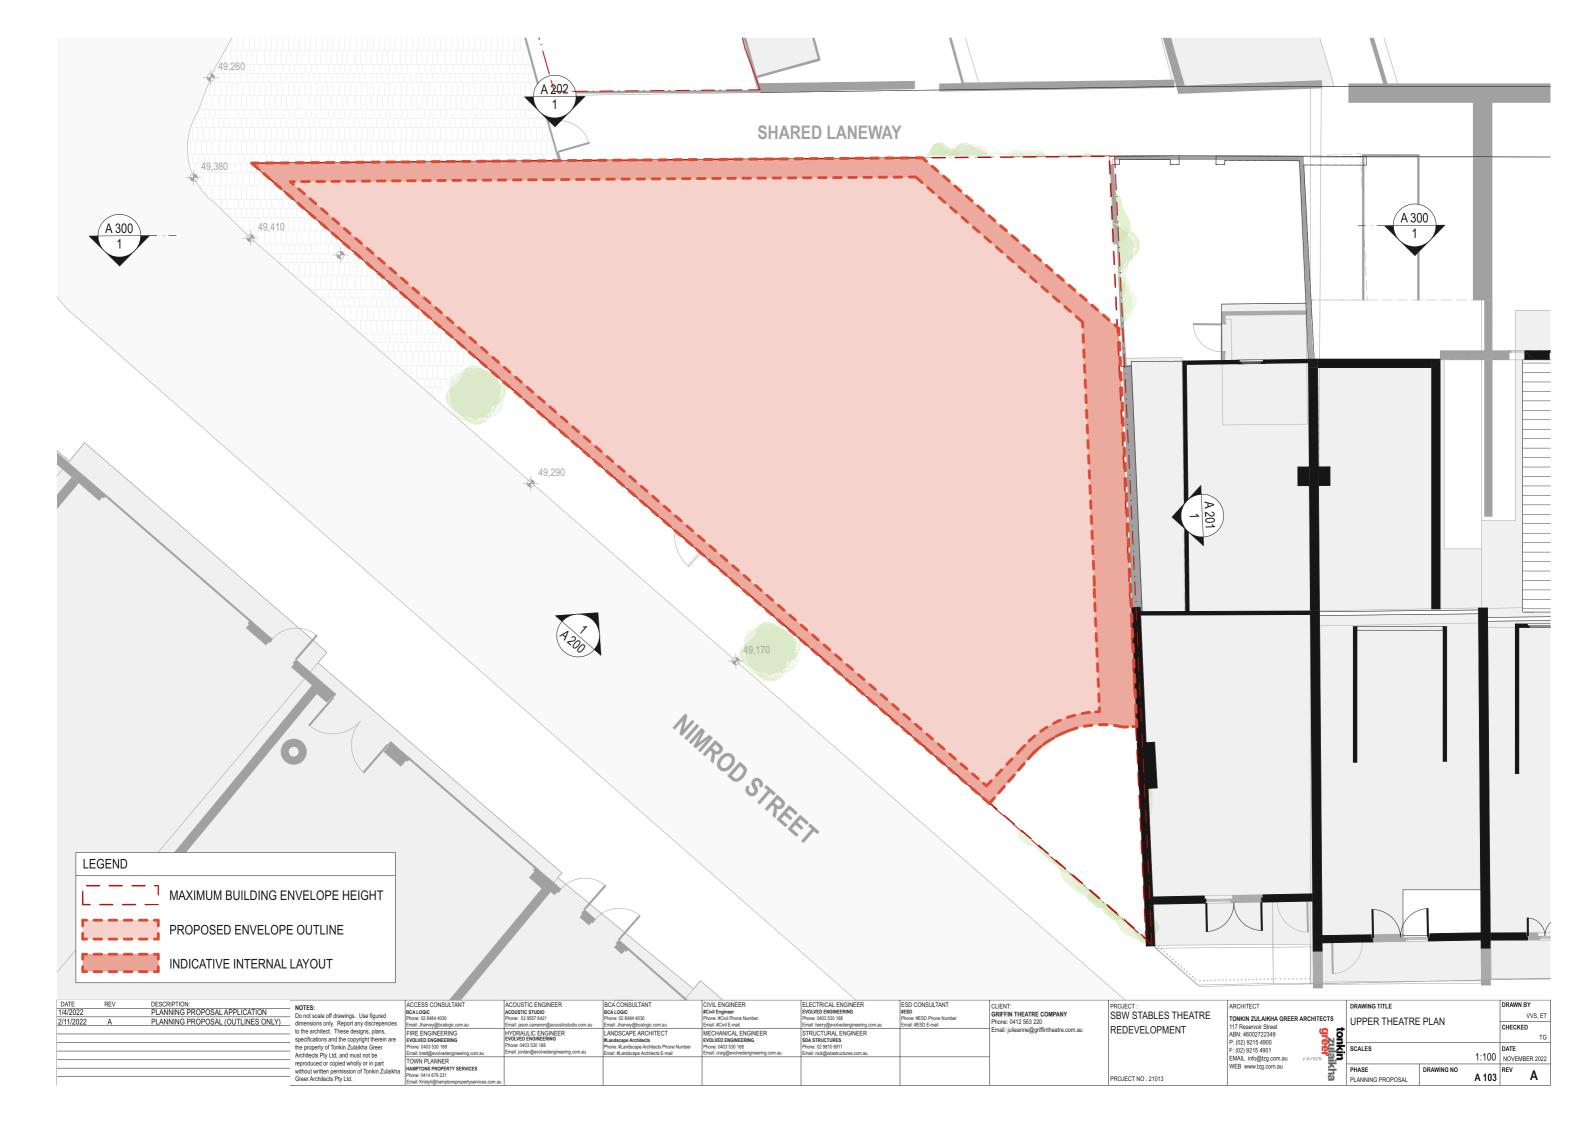

| LEGEND |                                  |
|--------|----------------------------------|
|        | MAXIMUM BUILDING ENVELOPE HEIGHT |
|        | PROPOSED ENVELOPE OUTLINE        |
|        | INDICATIVE INTERNAL LAYOUT       |