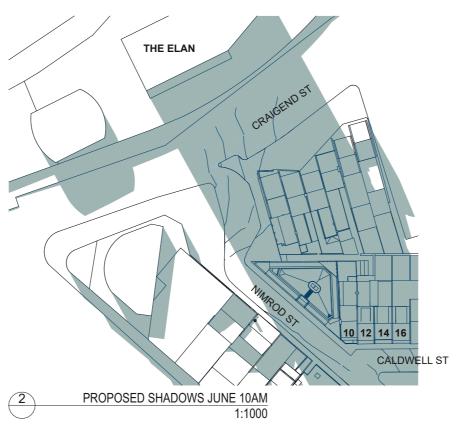

## 10 & 12 NIMROD STREET, DARLINGHURST

|             |             |                                                   | Scale @ A3  |
|-------------|-------------|---------------------------------------------------|-------------|
| A 000 GENE  | RAL INFORI  | MATION                                            |             |
|             | A 000       | COVER PAGE                                        |             |
| -           | A 001       | CONTEXT PLAN AND LEGEND                           |             |
| -           | A 002       | SITE PLAN AND ANALYSIS                            | 1:500       |
| =           | A 003       | 10 NIMROD STREET AND 13 CRAIGEND RD - SURVEY PLAN |             |
| A 010 EXIST | TING PLANS  |                                                   |             |
|             | A 010       | EXISTING GROUND FLOOR PLAN                        | 1:100       |
| -           | A 011       | EXISTING LEVEL 1 PLAN                             | 1:100       |
| -           | A 012       | EXISTING ROOF PLAN                                | 1:100       |
| -           | A 013       | EXISTING ELEVATIONS                               | 1:200       |
| A 050 DEMO  | DLITION PLA | NS                                                |             |
|             | A 050       | DEMOLITION GROUND FLOOR PLAN                      | 1:100, 1:20 |
| _           | A 051       | DEMOLITION LEVEL 1 PLAN                           | 1:100, 1:20 |
| -           | A 052       | DEMOLITION ROOF PLAN                              | 1:100, 1:20 |
| -           | A 053       | DEMOLITION WEST ELEVATION                         | 1:100, 1:20 |
| _           | A 054       | DEMOLITION EAST ELEVATION                         | 1:100, 1:20 |
| _           | A 055       | DEMOLITION NORTH ELEVATION                        | 1:100, 1:20 |
| A 100 GENE  | RAL ARRAN   | IGEMENT PLANS                                     |             |
|             | A 100       | BASEMENT PLAN                                     | 1:100       |
| _           | A 101       | GROUND FLOOR PLAN                                 | 1:100       |
| -           | A 102       | LOWER THEATRE PLAN                                | 1:100       |
|             | A 103       | UPPER THEATRE PLAN                                | 1:100       |
|             | A 104       | ROOF PLAN                                         | 1:100       |
| A 200 ELEV  | ATIONS      |                                                   |             |
|             | A 200       | WEST ELEVATION - NIMROD ST                        | 1:100       |
| _           | A 201       | EAST ELEVATION - TERRACES                         | 1:100       |
| _           | A 202       | NORTH ELEVATION - LANEWAY                         | 1:100       |
| A 300 SECT  | IONS        |                                                   |             |
|             | A 300       | SECTIONS - 1                                      | 1:100       |
| -           | A 301       | SECTIONS - 2                                      | 1:100       |
| -           | A 302       | SECTIONS - 3                                      | 1:100       |
| A 400 SHAD  | OW DIAGRA   | AMS                                               |             |
|             | A 400       | AERIAL SHADOW DIAGRAMS JUNE AM                    | 1:1000      |
| -           | A 401       | AERIAL SHADOW DIAGRAMS JUNE PM                    | 1:1000      |
| -           | A 402       | 3D SHADOW DIAGRAMS JUNE AM                        | 1:250       |
|             | A 403       | 3D SHADOW DIAGRAMS JUNE PM                        | 1:250       |
| A 500 AREA  | SCHEDULE    |                                                   |             |
| ı           | A 500       | GFA DIAGRAMS                                      | 1:200       |
| A 600 PERS  | PECTIVES    |                                                   |             |
|             | A 600       | PERSPECTIVE - CRAIGEND                            |             |
| -           | A 601       | PERSPECTIVE - NIMROD                              |             |